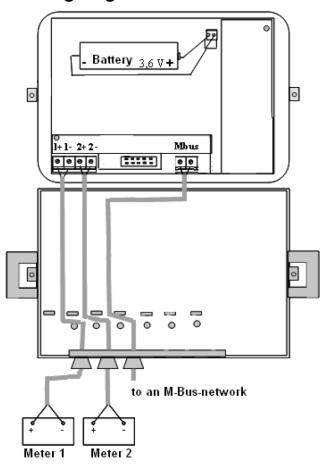

|
| ENCO Pulse-RF   | RF 868MHz wireless M-bus T1 OMS or S1 |

#### Technical specifications

| Specifikation                 | Data                                          |
|-------------------------------|-----------------------------------------------|
| Dimensions                    | 117x80x37 mm                                  |
| Housing                       | IP67                                          |
| Ambient temperature           | 0 C+55 C                                      |
| <b>Communication protocol</b> | M-bus standard                                |
| M-bus meters                  | Pulse inputs treated as 2 separate meters     |
| Power supply                  | Through M-bus with 3.6 Lithium-battery backup |

# Wiring diagram



## About Ambiductor

Ambiductor focus in the following areas:

- Energy meters
- Water meters
- Internet-of-Things through LoRa
- Oil meters and meters for industrial liquids
- Smart metering / data collection

Ambiductor is an engineering company with many years of experience in metering technology, automation and remote reading. Our customers experience a high level of service and wide range of application solving.

See instructional videos and assembly guides on www.ambiductor.se/support

## Disclaimer!

If there is any inconsistency between this version and the original document, the original document will prevail.

#### Ambiductor

#### Flow & Energy Analysis Systems

Armévägen 61-63 +46 (0)8 501 676 76 S-187 64 TÄBY Sweden info@ambiductor.se www.ambiductor.se